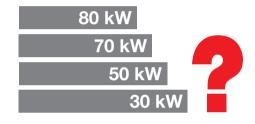

With **Chronotech HE**, instead of our current 25 kW (other manufacturers may require three times as much power) now **ONLY 12 kW POWER** is required.

Chronotech H.E. integrates all the technical and functional features of the current Chronotech spray booth, but **CUTS THE ELECTRICITY CONSUMPTION IN ANY COMPLETE WORK CYCLE BY 50%**.

## **Chronotech HE**

For your

new spray booth

do you need to install

Any information or data concerning characteristics and/or technical of the products contained in brochures, catalogues or similar documents are considered binding only if specifically referred to in the sales contract. Data and photos contained herein may be subject to variation without prior notice and are not binding for the manufacturer.