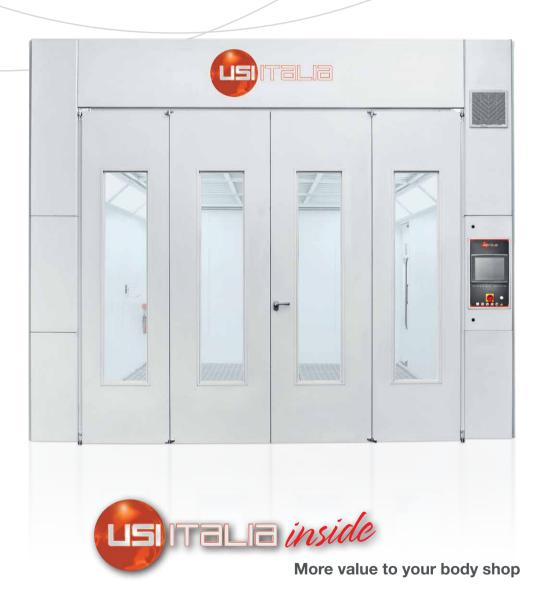

### Are you thinking of investing in a new spray booth?

Did you enquire about how much electric power you will need to have available for a spray booth to comply with European Standard EN13355?

Thanks to our high-efficiency technologies, our new design for the ventilation system, and our use of advanced materials, USI Italia is now able to offer the Chronotech High Efficiency spray booth which fully complies with European standard EN13355, in particular, as it relates to air speed demands, by utilizing two 5.5 kW motors (one for input and one for extraction).

With **Chronotech HE**, instead of our current 25 kW (other manufacturers may require three times as much power) now **ONLY 12 kW POWER** is required.

Chronotech H.E. integrates all the technical and functional features of the current Chronotech spray booth, but **CUTS THE ELECTRICITY CONSUMPTION IN ANY COMPLETE WORK CYCLE BY 50%**.