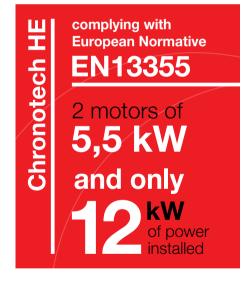

### Are you thinking of investing in a new spray booth?

Did you enquire about how much electric power you will need to have available for a spray booth to comply with European Standard EN13355?

Thanks to our high-efficiency technologies, our new design for the ventilation system, and our use of advanced materials, USI Italia is now able to offer the Chronotech High Efficiency spray booth which fully complies with European standard EN13355, in particular, as it relates to air speed demands, by utilizing two 5.5 kW motors (one for input and one for extraction).

With **Chronotech HE**, instead of our current 25 kW (other manufacturers may require three times as much power) now **ONLY 12 kW POWER** is required.

Chronotech H.E. integrates all the technical and functional features of the current Chronotech spray booth, but **CUTS THE ELECTRICITY CONSUMPTION IN ANY COMPLETE WORK CYCLE BY 50%**.